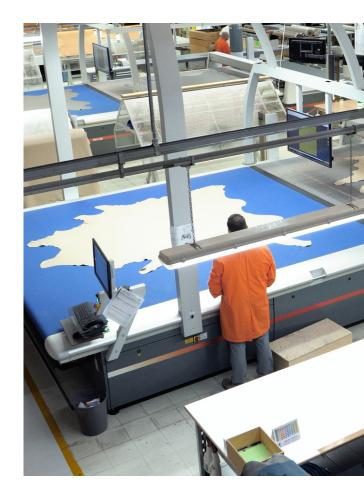

## Efficiency

Luxury furniture manufactures, working with rare and expensive materials, are constantly seeking to gain material savings to help protect their margins. The efficiency, speed and precision of the Versalis leather cutting solution enables Poltrona Frau to achieve a 3% improvement on hide yields and the transition from cutting fabric by hand to using the Vector fabric cutting solution for mass-production, has helped the company gain an increase of nearly 30% in their overall productivity.

Giovanni Maiolo, Poltrona Frau's Director of Interiors in Motion Division, says, "With Lectra technology we are able to avoid human error and achieve a very high level of product standardization. The tool gives us the ability to identify the highest quality sections of the hides and associate these unmarred sections with specific cutting patterns. As a result, we make significant improvements in our ability to make more products with less material waste and error."