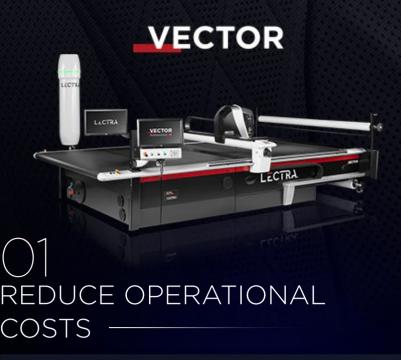

## **Average 1% gain**

in material and the equivalent in roll goods for every one millimeter reduction in cutting buffer

- Advanced high-accuracy conveyor works in tandem with new image sensor technology
- Built-in blade management system guarantees high-precision cutting